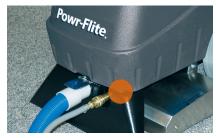

The powerful 1300 RPM floating brush head maximizes agitation and leaves carpet cleaner, and features two easily removable spray jets for even spray pattern.

**QUICK CONNECT** Front connector for upholstery tool and wand.