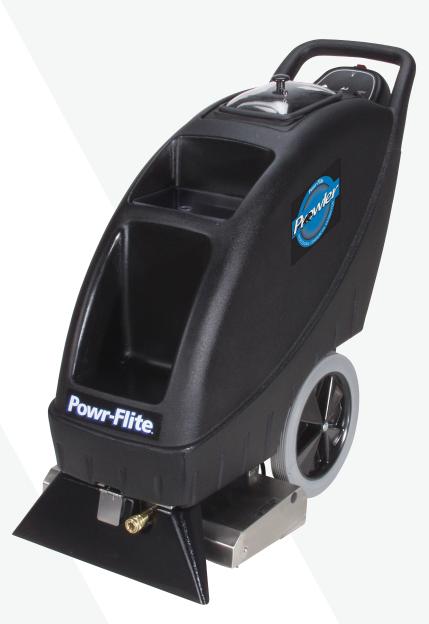

# **PROWLER** Self-Contained 9 Gallon Extractor

Item# PFX900S

CRI Certified Bronze

American designed, assembled, and tested.

3 Stage Vacuum Motor

#### **COMPACT SIZE**

Great for offices, schools, healthcare facilities, and hotels. Easy storage and transport.

#### **EXCEPTIONAL CLEANING**

Fixed vacuum shoe for maximum recovery. Floating chevron brush for superior carpet agitation.

#### POWERFUL

Delivers 100 p.s.i. and 1300 RPM agitation.

#### **BUILD TOUGH**

Heavy-duty polyethylene body and longlasting stainless-steel brush, assembled in Fort Worth Texas.