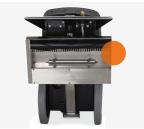

#### **EXCEPTIONAL CLEANING**

Fixed vacuum shoe for maximum recovery. Floating chevron brush for superior carpet agitation.

#### **EASY TO USE** Easy access control switches to quickly go between vacuum, brush and pump functions.

**MAXIMUM PRODUCTIVITY** Self-contained and maneuverable, with an 18" cleaning path.

**CHEVRON STYLE BRUSH** 

The powerful 1300 RPM floating brush head maximizes agitation and leaves carpet cleaner, and features two easily removable spray jets for even spray pattern.

**QUICK CONNECT** Front connector for upholstery tool and wand.