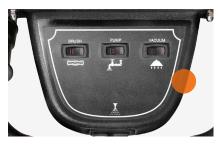

#### **EASY TO USE** Easy access control switches to quickly go between vacuum, brush and pump functions.

**MAXIMUM PRODUCTIVITY** Self-contained and maneuverable, with an 18" cleaning path.

**CHEVRON STYLE BRUSH** 