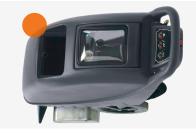

#### **EASY TO USE** Easy access control switches to quickly go between vacuum, brush and pump functions.

**MAXIMUM PRODUCTIVITY** Self-contained and maneuverable, with an 18" cleaning path.

**CHEVRON STYLE BRUSH** 